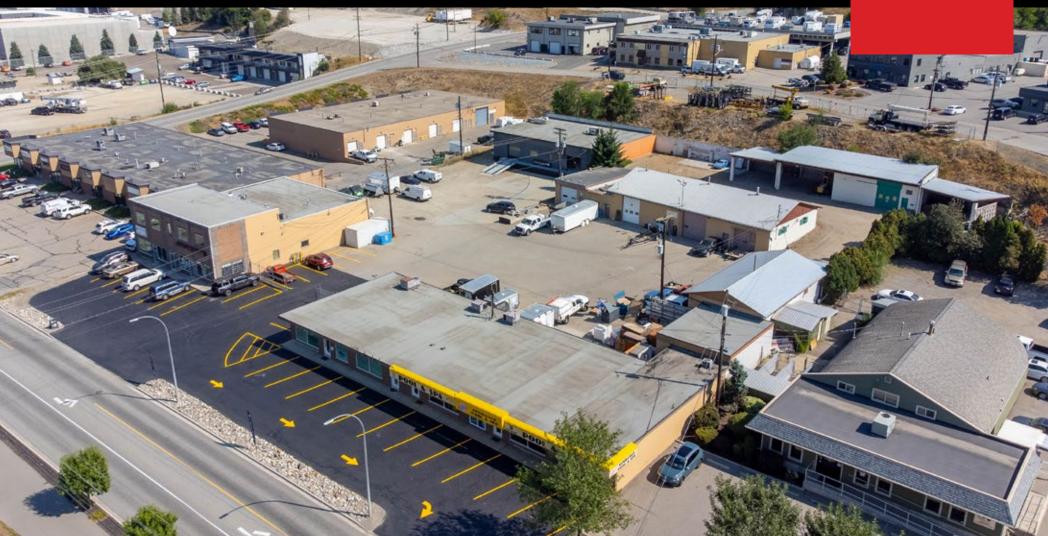

## **OVERVIEW**

Opportunity to lease outstanding retail and office space along Kalamalka Lake Road. The available units have amazing exposure/visibility along one of the most active streets in Vernon. There are multiple units available, all varying in size and layouts. These spaces are move-in ready with on-site parking available. The property is easily accessible off of Kalamalka Lake Road from Hwy 6 or Hwy 97 which is just 5 minutes from downtown Vernon.

## **PROPERTY HIGHLIGHTS**

Move-In Ready

Great Visibility And Exposure

Signage Opportunities

| Unit | Size (SQFT) | Basic Rent | Add. Rent | Availability   |
|------|-------------|------------|-----------|----------------|
| 913  | 2,400       | \$18.00/FT | \$5.21/FT | Available Now  |
| 915  | 2,400       | \$18.00/FT | \$5.21/FT | 30-days Notice |
| 915A | 900         | \$18.00/FT | \$5.21/FT | 30-days Notice |