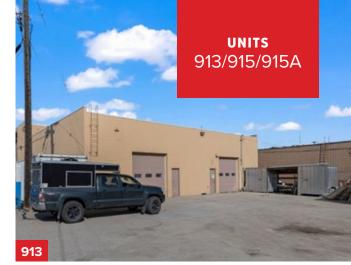

## **PROPERTY HIGHLIGHTS**

Move-In Ready

Great Visibility And Exposure

Signage Opportunities

| Unit | Size (SQFT) | Basic Rent | Add. Rent | Availability   |
|------|-------------|------------|-----------|----------------|
| 913  | 2,400       | \$18.00/FT | \$5.21/FT | Available Now  |
| 915  | 2,400       | \$18.00/FT | \$5.21/FT | 30-days Notice |
| 915A | 900         | \$18.00/FT | \$5.21/FT | 30-days Notice |

Industrial units available, please contact listing brokers for more information.

| Unit | Size (SQFT) | Basic Rent | Add. Rent | Availability  |
|------|-------------|------------|-----------|---------------|
| 913  | 2,400       | \$18.00/FT | \$5.21/FT | Available Now |
| 915  | 2,400       | \$18.00/FT | \$5.21/FT | 30-day Notice |
| 9151 | 900         | \$18 00/FT | \$5.21/FT | 30-day Notice |