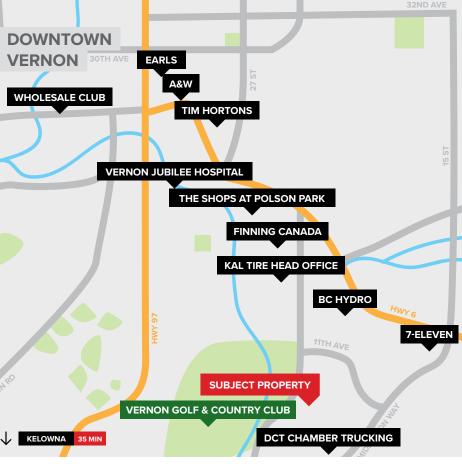

#### **LOCATION**

Hwy 6 to Kalamalka Lake Rd. South on Kalamalka Lake Rd on the left handside across from Vernon Golf & Country Club.