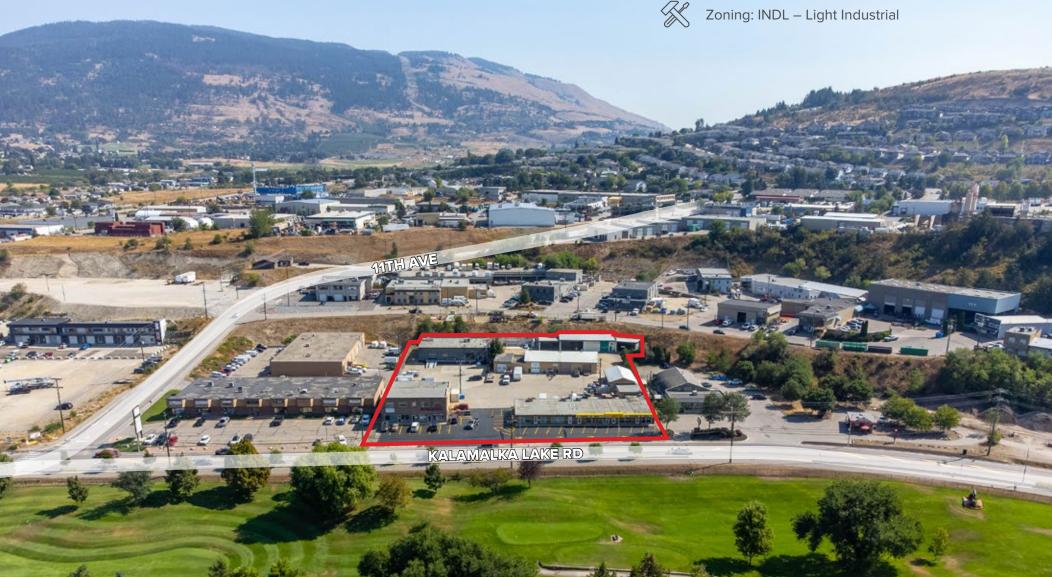

#### **LOCATION**

Hwy 6 to Kalamalka Lake Rd. South on Kalamalka Lake Rd on the left handside across from Vernon Golf & Country Club.