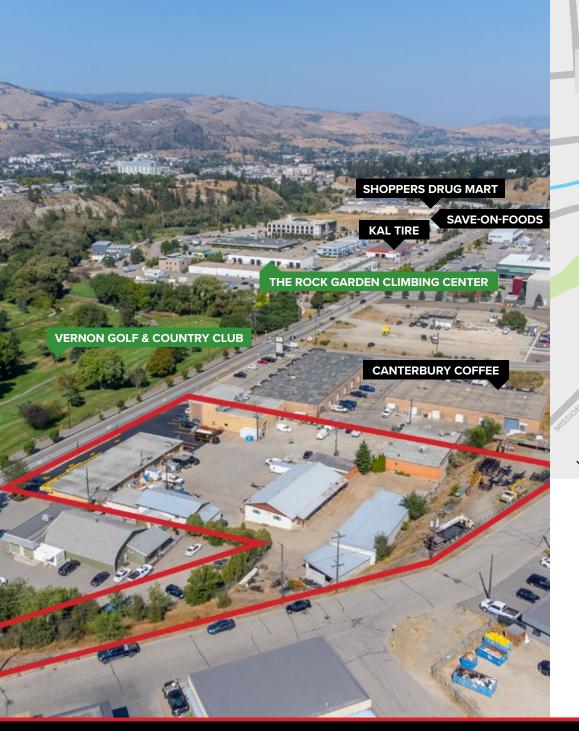

#### **LOCATION**

Hwy 6 to Kalamalka Lake Rd. South on Kalamalka Lake Rd on the left handside across from Vernon Golf & Country Club.