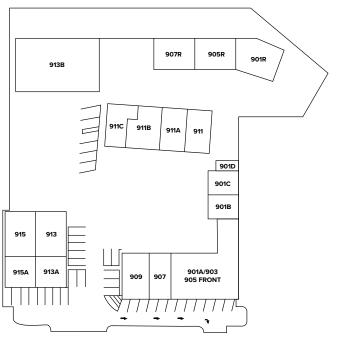

## **PROPERTY HIGHLIGHTS**

Move-In Ready

Great Visibility And Exposure

Signage Opportunities

| Unit | Size (SQFT) | Basic Rent | Add. Rent | Availability   |
|------|-------------|------------|-----------|----------------|
| 913  | 2,400       | \$18.00/FT | \$5.21/FT | Available Now  |
| 915  | 2,400       | \$18.00/FT | \$5.21/FT | 30-days Notice |
| 915A | 900         | \$18.00/FT | \$5.21/FT | 30-days Notice |

Industrial units available, please contact listing brokers for more information.

| Unit | Size (SQFT) | Basic Rent | Add. Rent | Availability  |
|------|-------------|------------|-----------|---------------|
| 913  | 2,400       | \$18.00/FT | \$5.21/FT | Available Now |
| 915  | 2,400       | \$18.00/FT | \$5.21/FT | 30-day Notice |
| 9151 | 900         | \$18 00/FT | \$5.21/FT | 30-day Notice |