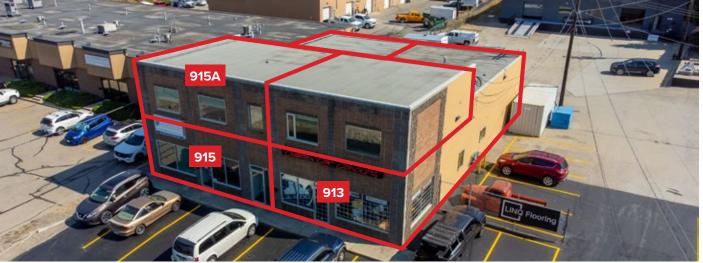

## **PROPERTY HIGHLIGHTS**

Move-In Ready

Great Visibility And Exposure

Signage Opportunities

| Unit | Size (SQFT) | Basic Rent | Add. Rent | Availability   |
|------|-------------|------------|-----------|----------------|
| 913  | 2,400       | \$18.00/FT | \$5.21/FT | Available Now  |
| 915  | 2,400       | \$18.00/FT | \$5.21/FT | 30-days Notice |
| 915A | 900         | \$18.00/FT | \$5.21/FT | 30-days Notice |

Industrial units available, please contact listing brokers for more information.

| Unit | Size (SQFT) | Basic Rent | Add. Rent | Availability  |
|------|-------------|------------|-----------|---------------|
| 913  | 2,400       | \$18.00/FT | \$5.21/FT | Available Now |
| 915  | 2,400       | \$18.00/FT | \$5.21/FT | 30-day Notice |
| 9151 | 900         | \$18 00/FT | \$5.21/FT | 30-day Notice |