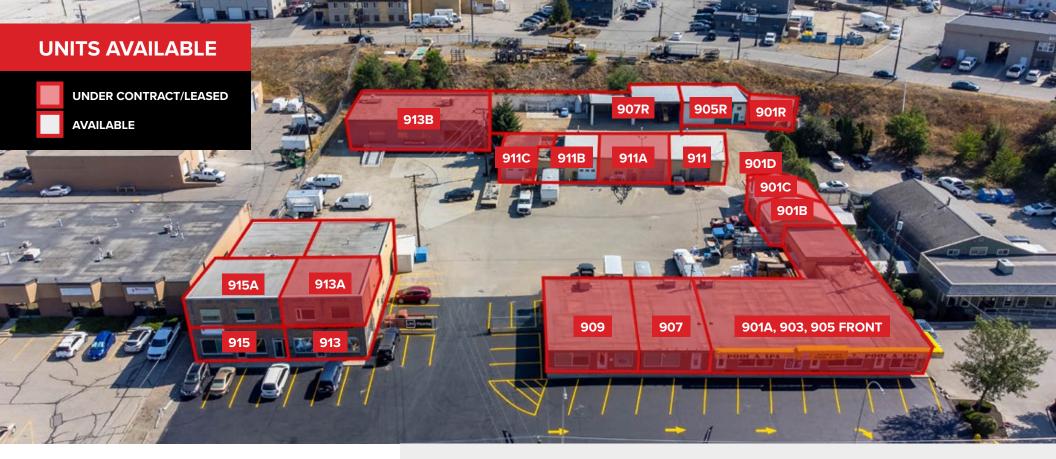

## **PROPERTY HIGHLIGHTS**

Move-In Ready

Great Visibility And Exposure

Signage Opportunities

| Unit | Size (SQFT) | Basic Rent | Add. Rent | Availability   |
|------|-------------|------------|-----------|----------------|
| 913  | 2,400       | \$18.00/FT | \$5.21/FT | Available Now  |
| 915  | 2,400       | \$18.00/FT | \$5.21/FT | 30-days Notice |
| 915A | 900         | \$18.00/FT | \$5.21/FT | 30-days Notice |

Industrial units available, please contact listing brokers for more information.

| Unit | Size (SQFT) | Basic Rent | Add. Rent | Availability  |
|------|-------------|------------|-----------|---------------|
| 913  | 2,400       | \$18.00/FT | \$5.21/FT | Available Now |
| 915  | 2,400       | \$18.00/FT | \$5.21/FT | 30-day Notice |
| 9151 | 900         | \$18 00/FT | \$5.21/FT | 30-day Notice |