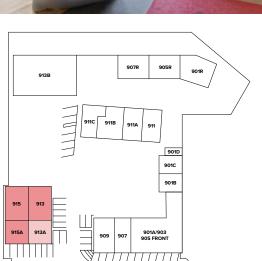

## **PROPERTY HIGHLIGHTS**

Move-In Ready

Great Visibility And Exposure

Signage Opportunities

| Unit | Size (SQFT) | Basic Rent | Add. Rent | Availability   |
|------|-------------|------------|-----------|----------------|
| 913  | 2,400       | \$18.00/FT | \$5.21/FT | Available Now  |
| 915  | 2,400       | \$18.00/FT | \$5.21/FT | 30-days Notice |
| 915A | 900         | \$18.00/FT | \$5.21/FT | 30-days Notice |

Industrial units available, please contact listing brokers for more information.

| Unit | Size (SQFT) | Basic Rent | Add. Rent | Availability  |
|------|-------------|------------|-----------|---------------|
| 913  | 2,400       | \$18.00/FT | \$5.21/FT | Available Now |
| 915  | 2,400       | \$18.00/FT | \$5.21/FT | 30-day Notice |
| 9151 | 900         | \$18 00/FT | \$5.21/FT | 30-day Notice |