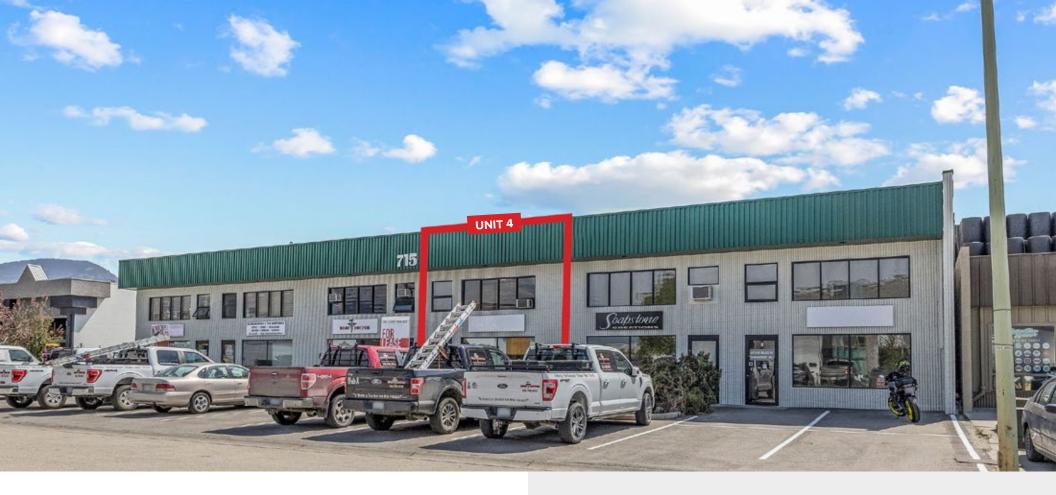

# 715 Evans Court, Kelowna

Move-in ready industrial unit with offices

Great central location with quick access to Hwy 97

Perfect for trades use or small business operators

Exterior signage opportunities

### Flexible unit for your business

1,792 square feet of move-in ready industrial space with office available for sublease. This is a great opportunity for any business looking for functional small to medium size light industrial space in one of the most accessible areas in Kelowna. This unit comes with one 10 ft  $\times$  10 ft overhead door and there is the ability to install prominent exterior signage. This unit is available July 1, 2025.