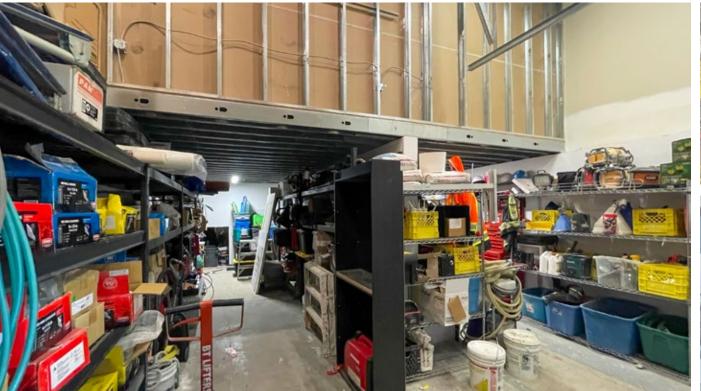

### Flexible unit for your business

1,792 square feet of move-in ready industrial space with office available for sublease. This is a great opportunity for any business looking for functional small to medium size light industrial space in one of the most accessible areas in Kelowna. This unit comes with one 10 ft  $\times$  10 ft overhead door and there is the ability to install prominent exterior signage. This unit is available July 1, 2025.