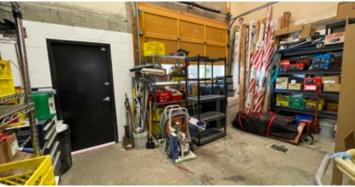

### Flexible unit for your business

1,792 square feet of move-in ready industrial space with office available for sublease. This is a great opportunity for any business looking for functional small to medium size light industrial space in one of the most accessible areas in Kelowna. This unit comes with one 10 ft  $\times$  10 ft overhead door and there is the ability to install prominent exterior signage. This unit is available July 1, 2025.