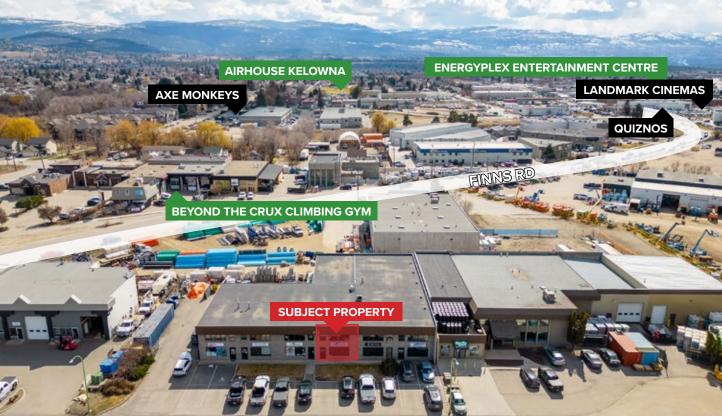

### **Minutes Away From Highway 97**

The property is located just east of Highway 97, between McCurdy Corner and Reid's Corner. The property can be easily accessed by Highway 97 from Finns Road or Findlay Road. This central location makes it drivable and convenient for clients, visitors, and employees from all parts of the Central Okanagan.