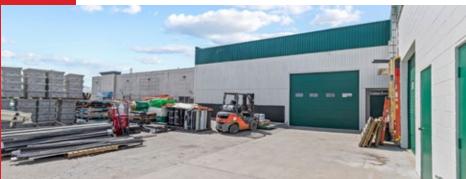

### Flexible unit for your business

1,792 square feet of move-in ready industrial space with office available for sublease. This is a great opportunity for any business looking for functional small to medium size light industrial space in one of the most accessible areas in Kelowna. This unit comes with one 10 ft  $\times$  10 ft overhead door and there is the ability to install prominent exterior signage. This unit is available July 1, 2025.