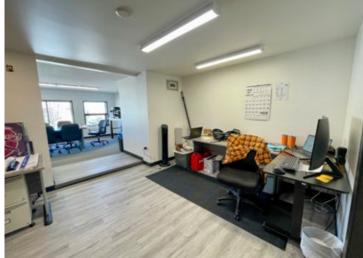

### Flexible unit for your business

1,792 square feet of move-in ready industrial space with office available for sublease. This is a great opportunity for any business looking for functional small to medium size light industrial space in one of the most accessible areas in Kelowna. This unit comes with one 10 ft  $\times$  10 ft overhead door and there is the ability to install prominent exterior signage. This unit is available July 1, 2025.