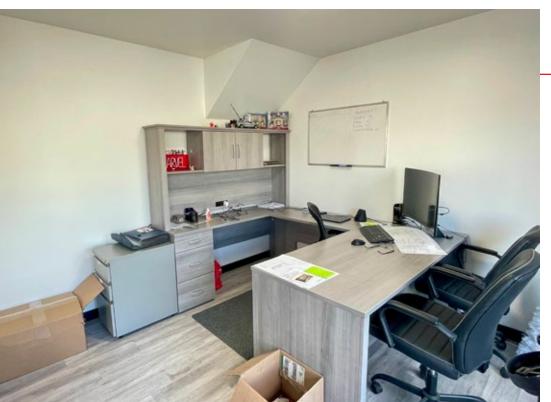

### Flexible unit for your business

1,792 square feet of move-in ready industrial space with office available for sublease. This is a great opportunity for any business looking for functional small to medium size light industrial space in one of the most accessible areas in Kelowna. This unit comes with one 10 ft  $\times$  10 ft overhead door and there is the ability to install prominent exterior signage. This unit is available July 1, 2025.