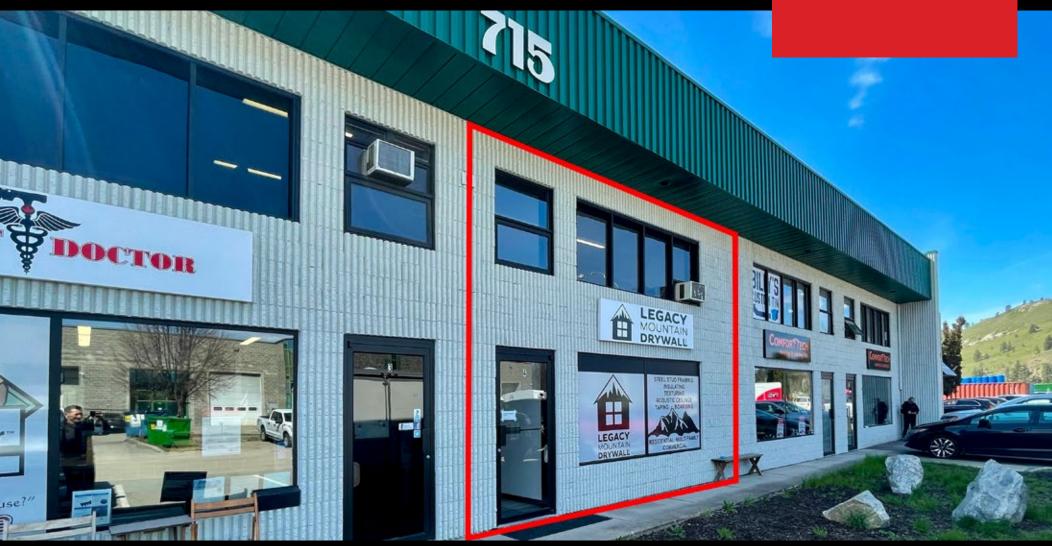

# 715 Evans Court, Kelowna

Move-in ready industrial unit with offices

Great central location with quick access to Hwy 97

Perfect for trades use or small business operators

Exterior signage opportunities

### Flexible unit for your business

1,792 square feet of move-in ready industrial space with office available for sublease. This is a great opportunity for any business looking for functional small to medium size light industrial space in one of the most accessible areas in Kelowna. This unit comes with one 10 ft  $\times$  10 ft overhead door and there is the ability to install prominent exterior signage. This unit is available July 1, 2025.