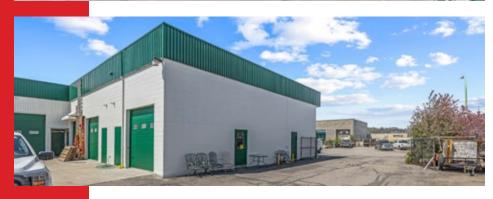

# 715 Evans Court, Kelowna

Move-in ready industrial unit with offices

Great central location with quick access to Hwy 97

Perfect for trades use or small business operators

Exterior signage opportunities

### Flexible unit for your business

1,792 square feet of move-in ready industrial space with office available for sublease. This is a great opportunity for any business looking for functional small to medium size light industrial space in one of the most accessible areas in Kelowna. This unit comes with one 10 ft  $\times$  10 ft overhead door and there is the ability to install prominent exterior signage. This unit is available July 1, 2025.