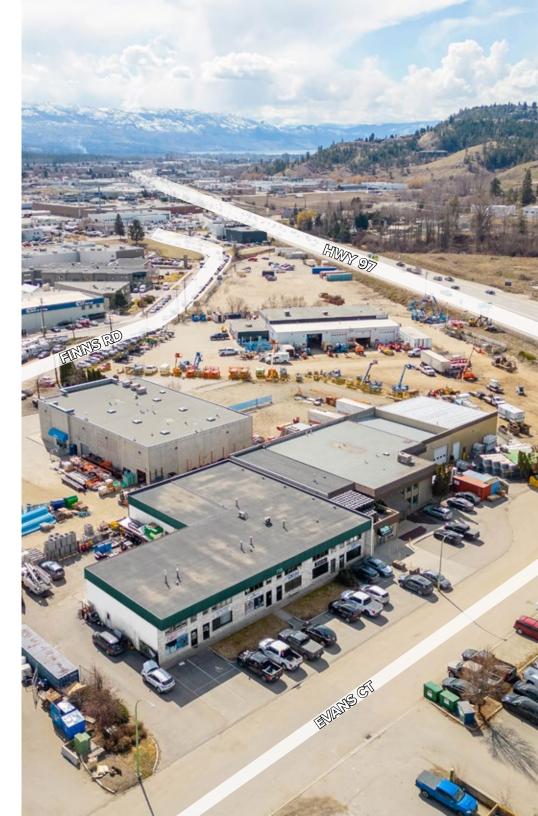

### **Minutes Away From Highway 97**

The property is located just east of Highway 97, between McCurdy Corner and Reid's Corner. The property can be easily accessed by Highway 97 from Finns Road or Findlay Road. This central location makes it drivable and convenient for clients, visitors, and employees from all parts of the Central Okanagan.