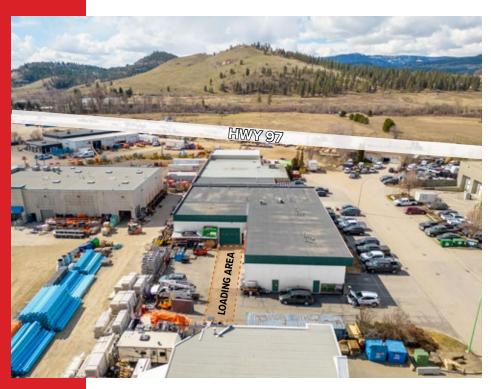

### **Minutes Away From Highway 97**

The property is located just east of Highway 97, between McCurdy Corner and Reid's Corner. The property can be easily accessed by Highway 97 from Finns Road or Findlay Road. This central location makes it drivable and convenient for clients, visitors, and employees from all parts of the Central Okanagan.