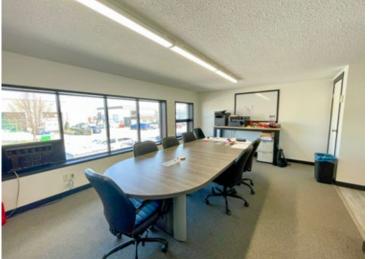

### Flexible unit for your business

1,792 square feet of move-in ready industrial space with office available for sublease. This is a great opportunity for any business looking for functional small to medium size light industrial space in one of the most accessible areas in Kelowna. This unit comes with one 10 ft  $\times$  10 ft overhead door and there is the ability to install prominent exterior signage. This unit is available July 1, 2025.