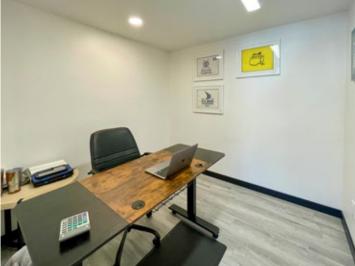

### Flexible unit for your business

1,792 square feet of move-in ready industrial space with office available for sublease. This is a great opportunity for any business looking for functional small to medium size light industrial space in one of the most accessible areas in Kelowna. This unit comes with one 10 ft  $\times$  10 ft overhead door and there is the ability to install prominent exterior signage. This unit is available July 1, 2025.