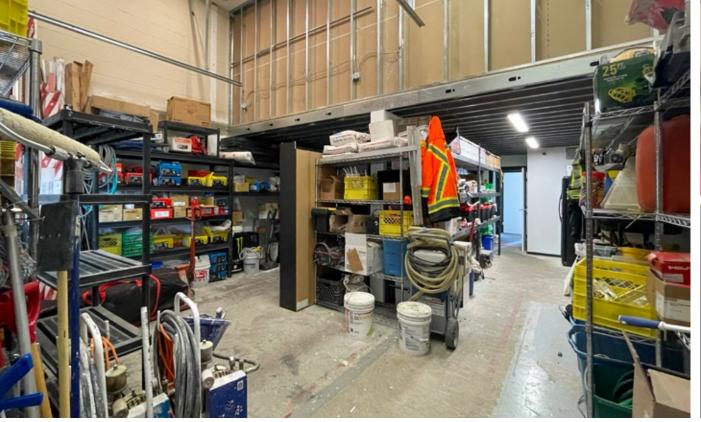

### Flexible unit for your business

1,792 square feet of move-in ready industrial space with office available for sublease. This is a great opportunity for any business looking for functional small to medium size light industrial space in one of the most accessible areas in Kelowna. This unit comes with one 10 ft  $\times$  10 ft overhead door and there is the ability to install prominent exterior signage. This unit is available July 1, 2025.