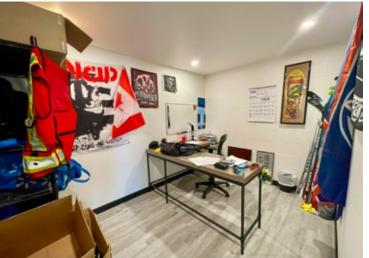

### Flexible unit for your business

1,792 square feet of move-in ready industrial space with office available for sublease. This is a great opportunity for any business looking for functional small to medium size light industrial space in one of the most accessible areas in Kelowna. This unit comes with one 10 ft  $\times$  10 ft overhead door and there is the ability to install prominent exterior signage. This unit is available July 1, 2025.