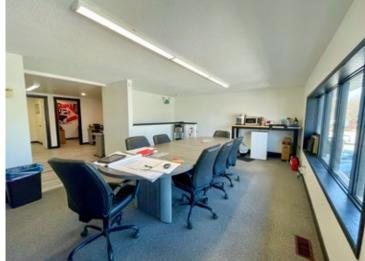

### Flexible unit for your business

1,792 square feet of move-in ready industrial space with office available for sublease. This is a great opportunity for any business looking for functional small to medium size light industrial space in one of the most accessible areas in Kelowna. This unit comes with one 10 ft  $\times$  10 ft overhead door and there is the ability to install prominent exterior signage. This unit is available July 1, 2025.