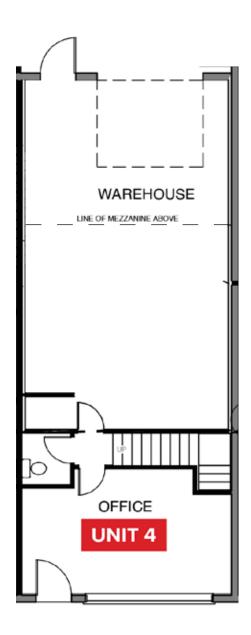

-|------------|-----------|----------------|
| 4    | ± 1,792 SF    | \$16.00/FT | \$5.90/FT | 10FT X 10 FT   |

| Parking | Zoning                | Lease Expiry      |
|---------|-----------------------|-------------------|
| On-site | I2 (Light Industrial) | February 28, 2027 |

\*Common area loading doors for Unit 4 and 5







### Flexible unit for your business

1,792 square feet of move-in ready industrial space with office available for sublease. This is a great opportunity for any business looking for functional small to medium size light industrial space in one of the most accessible areas in Kelowna. This unit comes with one 10 ft  $\times$  10 ft overhead door and there is the ability to install prominent exterior signage. This unit is available July 1, 2025.

# **Floorplan**







































### **Minutes Away From Highway 97**

The property is located just east of Highway 97, between McCurdy Corner and Reid's Corner. The property can be easily accessed by Highway 97 from Finns Road or Findlay Road. This central location makes it drivable and convenient for clients, visitors, and employees from all parts of the Central Okanagan.

#### For More Information, Contact

#### SHELBY KOSTYSHEN

shelby.kostyshen@williamwright.ca 236.420.3558





### williamwright.ca











1340-605 Robson Street Vancouver, BC 604.428.5255