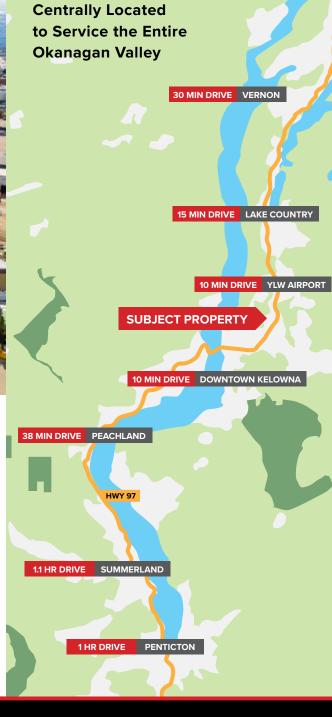

### **Minutes Away From Highway 97**

The property is located just east of Highway 97, between McCurdy Corner and Reid's Corner. The property can be easily accessed by Highway 97 from Finns Road or Findlay Road. This central location makes it drivable and convenient for clients, visitors, and employees from all parts of the Central Okanagan.