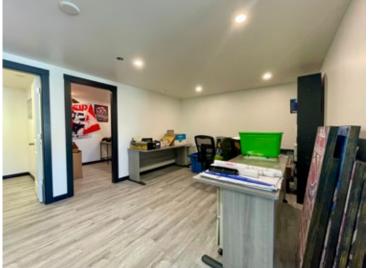

### Flexible unit for your business

1,792 square feet of move-in ready industrial space with office available for sublease. This is a great opportunity for any business looking for functional small to medium size light industrial space in one of the most accessible areas in Kelowna. This unit comes with one 10 ft  $\times$  10 ft overhead door and there is the ability to install prominent exterior signage. This unit is available July 1, 2025.